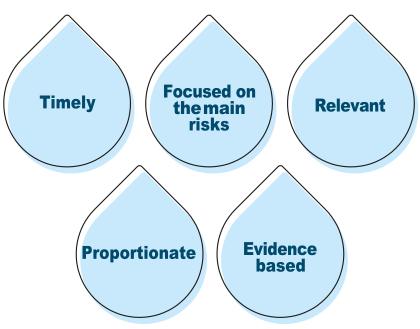

easy to understand

Getting this right builds trust and confidence in us as a company.

#### How does it work?

We have assurance teams to ask questions and challenge the information we publish so that we can rely on it.

To do this in Yorkshire Water, we have an assurance plan. This assurance plan shows you how we check and review our information to make sure that what we publish is correct and meets everyone's needs.

Our Board is accountable for the quality of our information and we want to make sure it meets your needs.

## Why does assurance matter?



It is important that you can be sure of the quality of the information we publish so that you have trust and confidence in us and how well we are doing in delivering the promises we made to you.

## We believe that good assurance is:



# Our assurance process

We apply assurance to our data and our publications. We have data assurance processes in place to ensure that the data contained within our publications is accurate. We have a wider assurance process in place to make sure that our publications meet any regulatory guidance and that our publications are accessible and easy to read.

Our assurance is risk-based and uses a method called 'three levels of assurance'. This is best practice and makes sure that our assurance activities are proportionate to the level of risk of error associated with the information or publication.

The process we follow to get our data and publications assured and published is:

- 1. Planning and understanding the requirements
- 2. Risk assessment of the publication and the information wit