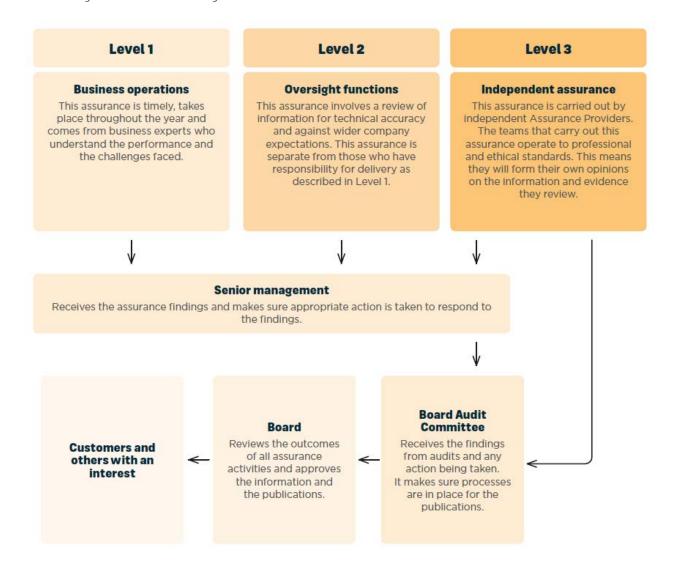

We operate three levels of assurance and apply this model to our reporting. By putting our assurance into three levels, we make sure that we apply the right amount of assurance at the right time. Our three levels of assurance is shown in the diagram below.

The assurance manager will ensure that the overall publication and the information contained within the publication is all assured. Some of this will be to Level 1 or Level 2 assurance only. Any areas identified as targeted areas for assurance or considered higher risk based on the previous risk assessment will have Level 3 assurance applied. The assurance plan will be approved by the publication manager and sometimes also by the Board Audit Committee.

The assurance manager will put in place processes for Level 1 and Level 2 assurance reviews and approvals. They will also ensure appropriate auditors are available to complete any audits and will develop the scope of these audits. Audits will be scheduled and managed. Actions arising from audits will be reviewed and addressed. Progress with the audit programme will be shared with the publication manager will be informed when the assurance has been fully completed.

## 4. Approval & Publication

The findings from all of the assurance reviews and any reports from the auditors are collated and presented to the Board Audit Committee.

The Board Audit Committee will receive the findings from the audits and any action taken or being taken. The independent assurance providers may report directly to the Board Audit Committee. This provides independence over the people managing the publication.

The Board Audit Committee will ask questions of the publication manager, assurance manager, other senior managers involved and the independent assurance providers.

This allows the Board Audit Committee to understand whether the processes in place have been followed and to understand any matters arising out of the audits and assurance reviews. The Board Audit Committee will provide an update to Board.

Our Board is accountable for the quality of our information. They own and approve the publication. To do this, they seek confirmation from the Board Audit Committee that the processes have been followed. If satisfied, the Board will sign the Board Assurance Statement.