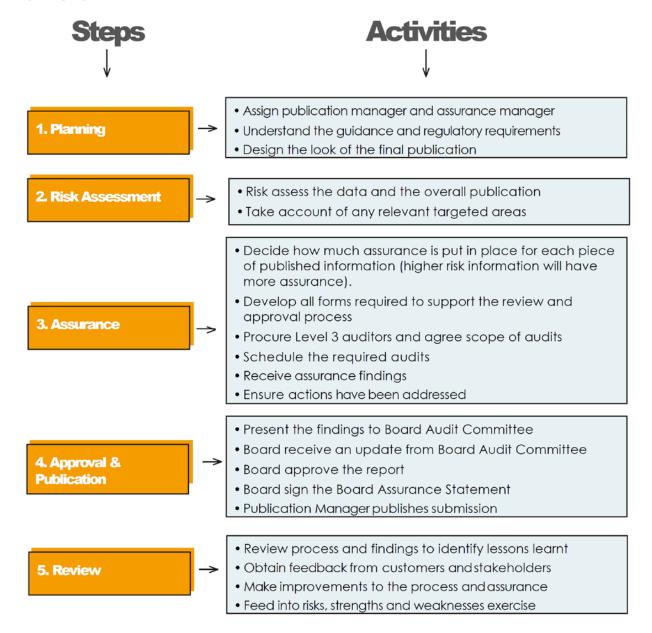

The process we follow to get our data and publications assured and published is:

- 1. Planning and understanding the requirements
- 2. Risk assessment of the publication and the information within the publication
- 3. Developing an assurance plan and completing the audit programme
- 4. Approval and publication
- 5. Review

## 1. Planning

We assign a publication manager and assurance manager to each publication. These roles are responsible for understanding the guidance and any rules around the information that is required.

They are responsible for delivering the publication to the necessary timescales. They will decide on what the final publication will look like and ensure we have all the people necessary to provide the information required.

#### 2. Risk Assessment

Annually we publish a statement that details our risks, strengths and weaknesses in our reporting. We gather information from a variety of sources to understand the risks, strengths and weaknesses in the information we publish and in the way we report it. We use the information gathered to identify areas that will need more focused assurance. We call these our targeted areas.

You can view our risks, strengths and weaknesses statement by clicking this link.

The publication manager and assurance manager will carry out a risk assessment of the publication and the information that will be within the publication. They will take account of any relevant targeted areas as part of this risk assessment.

#### 3. Assurance

We decide how much assurance we put in place for each piece of published information. We use the risk assessment to determine how much assurance we should apply. The higher risk information will have more assurance overall. Our assurance comes from several sources and is a year-round activity.

We operate three levels of assurance and apply this model to our reporting. By putting our assurance into three levels, we make sure that we apply the right amount of assurance at the right time. Our three levels of assurance is shown in the diagram below.

The assurance manager will ensure that the overall publication and the information contained within the publication is all assured. Some of this will be to Level 1 or Level 2 assurance only. Any areas identified as targeted areas for assurance or considered higher risk based on the previous risk assessment will have Level 3 assurance applied. The assurance plan will be approved by the publication manager and sometimes also by the Board Audit Committee.

The assurance manager will put in place processes for Level 1 and Level 2 assurance reviews and approvals. They will also ensure appropriate auditors are available to complete any audits and will develop the scope of these audits. Audits will be scheduled and managed. Actions arising from audits will be reviewed and addressed. Progress with the audit programme will be shared with the publication manager will be informed when the assurance has been fully completed.

## 4. Approval & Publication

The findings from all of the assurance reviews and any reports from the auditors are collated and presented to the Board Audit Committee.

The Board Audit Committee will receive the findings from the audits and any action taken or being taken. The independent assurance providers may report directly to the Board Audit Committee. This provides independence over the people managing the publication.

The Board Audit Committee will ask questions of the publication manager, assurance manager, other senior managers involved and the independent assurance providers.

This allows the Board Audit Committee to understand whether the processes in place have been followed and to understand any matters arising out of the audits and assurance reviews. The Board Audit Committee will provide an update to Board.

Our Board is accountable for the quality of our information. They own and approve the publication. To do this, they seek confirmation from the Board Audit Committee that the processes have been followed. If satisfied, the Board will sign the Board Assurance Statement.

This approval gives the Publication manager the authority to publish the publication.

#### 5. Review

After we have published our information, we review the process that we followed. We also review the assurance findings and any queries we received on the publication. This helps us to identify the lessons we have learnt for things we need to keep doing or things we need to improve on for future publications. We ensure we take action to continually improve our reporting processes.

We consult with our customers and stakeholders on some of our publications to find out whether they agree that the overall publication is easy to read and understand and to find out whether it meets their needs.

We feed all our findings into the next risks, strengths and weaknesses exercise to help us identify the areas that will need targeted assurance.